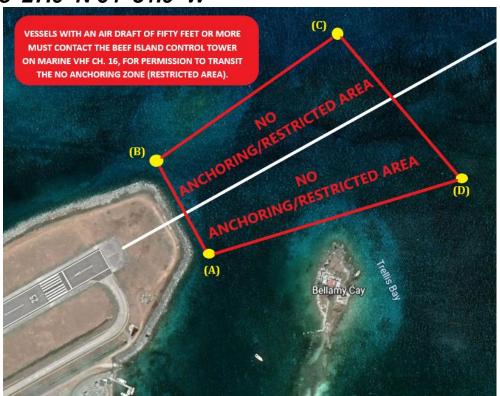

## **REFERENCE:**

THE BVIAA HAS ESTABLISHED A NO ANCHORING ZONE (RESTRICTED AREA) IN THE WATERS ALONG AND ON EITHER SIDE OF AN IMAGINARY EXTENDED CENTERLINE OF THE EASTERN RUNWAY THRESHOLD. THE RESTRICTED AREA IS BOUNDED BY THE FOLLOWING COORDINATES:

A. 18° 26.9' N 64° 32.1' W

B. 18° 27.0' N 64° 32.1' W

C. 18º 27.1' N 64º 31.9' W

D. 18° 27.0' N 64° 31.9' W

VESSELS WITH AN AIR DRAFT OF 50FT OR MORE MUST CONTACT THE BEEF ISLAND CONTROL TOWER ON MARINE VHF CH. 16, DURING OPERATIONAL HOURS OF THE AIRPORT, FOR PERMISSION TO TRANSIT THE NO ANCHORING ZONE (RESTRICTED AREA).