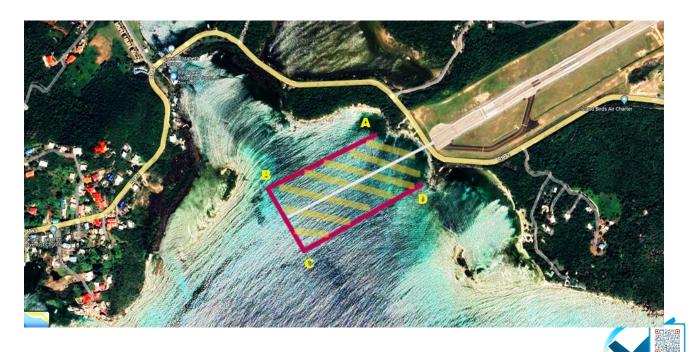

## **REFERENCE:**

THE BVIAA HAS ESTABLISHED A 'NO ANCHORING ZONE' (RESTRICTED AREA) IN THE WATERS ALONG AND ON EITHER SIDE OF AN IMAGINARY LINE EXTENDED FROM THE CENTERLINE OF THE WESTERN RUNWAY THRESHOLD WITHIN 'WELL BAY', IN THE WATERS SOUTHEAST OF QUEEN ELIZABETH 1 BRIDGE.

THE 'NO ANCHORING ZONE' (RESTRICTED AREA) IS BOUNDED BY THE FOLLOWING COORDINATES:

- A. 18º 26'34"N 064º 32'55"W
- B. 18° 26'29"N 064° 33'05"W
- C. 18º 26'25"N 064º 32'59"W
- D. 18º 26'30"N 064º 32'52"W